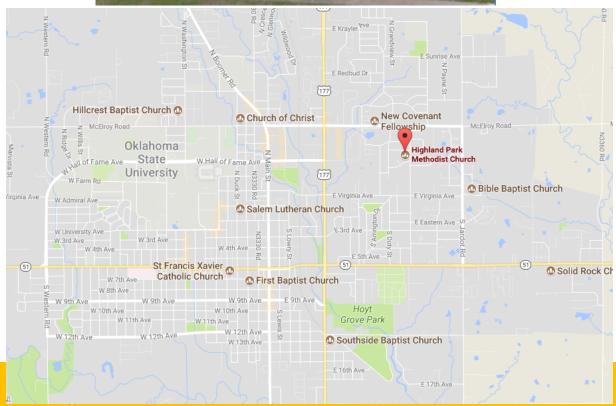

Luke 24:35(NRSV)

The November Gathering will be at a NEW LOCATION this year!! Pastor Valerie Steele is looking forward to hosting us for a great dinner and Gathering!

**Highland Park UMC** 

524 N. Stallard Street

Stillwater, OK

(see next page for directions!)

# Directions to Highland Park United Methodist Church

Take Perkins Road (US-177) north to the light at McElroy, turn right just past the Taco Bueno and go east ¾ of a mile. Turn right onto Stallard and go south 2 blocks and the church will be on your right. There is parking available on both the north and south sides of the church.